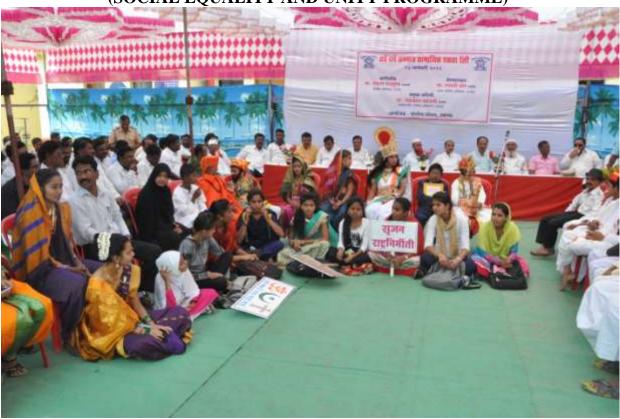

## (CLEANLINESS DRIVE IN NEIGHBOPURHOOD COMMUNITY)

(SOCIAL EQUALITY AND UNITY PROGRAMME)

(BLOOD DONATION CAMP)

Sigal.

IQAC Co-Ordinator
Adarsh Mahavidyalaya, Omerga
Tq. Omerga Dist. Osmanabad (MS)

OMERGA .