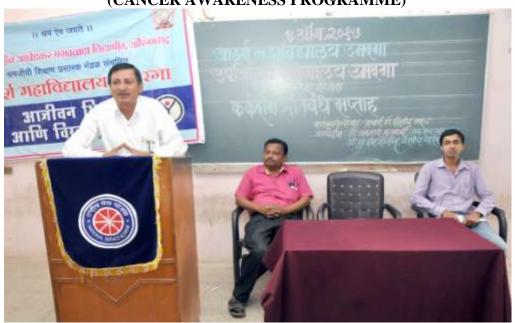

# (WATER SHADE MANAGEMENT/ NALABUNDHING THROUGH NSS)

(CANCER AWARENESS PROGRAMME)