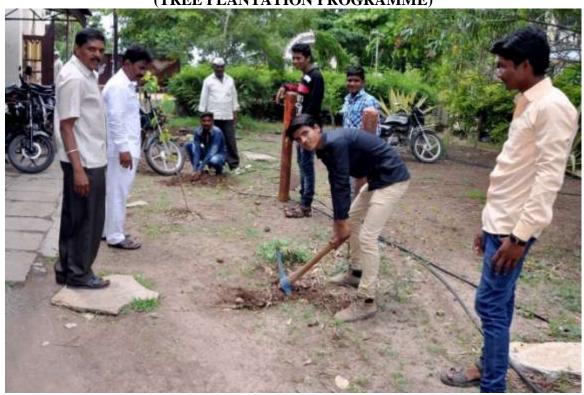

(TREE PLANTATION PROGRAMME)

(23<sup>rd</sup> August – University Foundation Day Celebration)

(LOKMANYA TILAK'S BIRTH ANNIVERSARY)