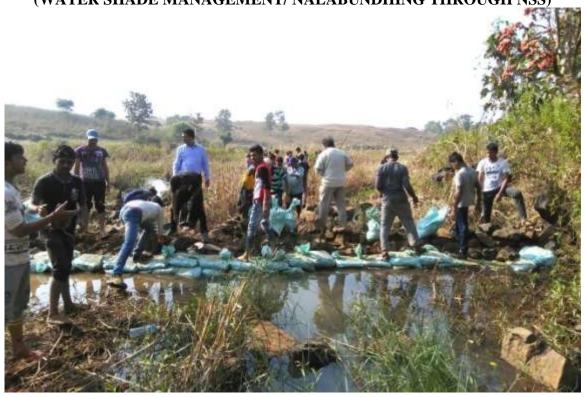

# (WATER SHADE MANAGEMENT/ NALABUNDHING THROUGH NSS)

(CANCER AWARENESS PROGRAMME)