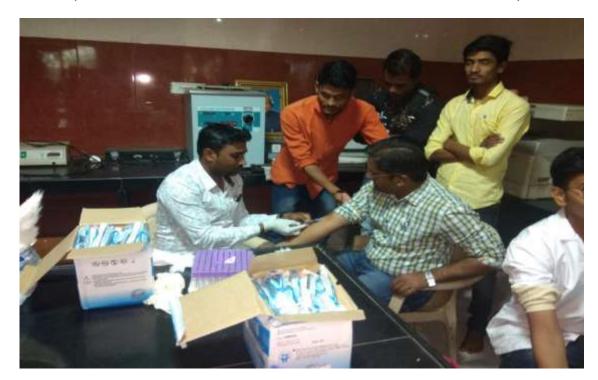

## (BLOOD GROUP DETERMINATION & BMI EXPLORATION)

Bigal.

IQAC Co-Ordinator
Adarsh Mahavidyalaya, Omerga
Tq. Omerga Dist. Osmanabad (MS)

Com