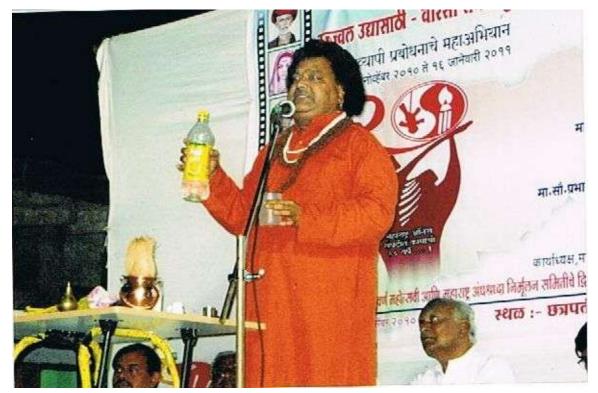

## (SUPERSTITION ERADICATION DRIVE)

Sigal.

IQAC Co-Ordinator
Adarsh Mahavidyalaya, Omerga
Tq.Omerga Dist.Osmanabad (MS)

OMERGA DE COMERGA DE COMERCA DE C

Sigal.

IQAC Co-Ordinator
Adarsh Mahavidyalaya,Omerga
Tq.Omerga Dist.Osmanabad (MS)