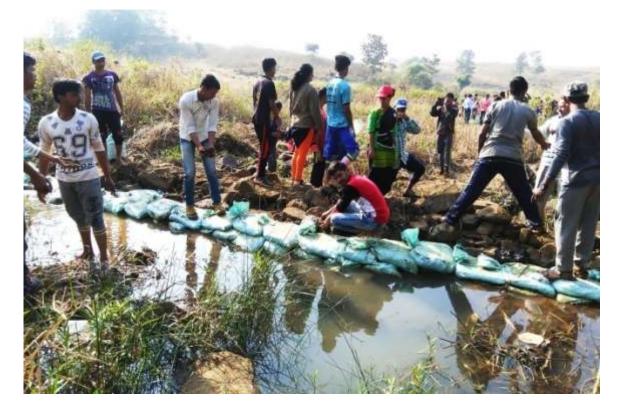

# (WATER SHADE MANAGEMENT/ NALABUNDHING THROUGH NSS)

(CANCER AWARENESS PROGRAMME)