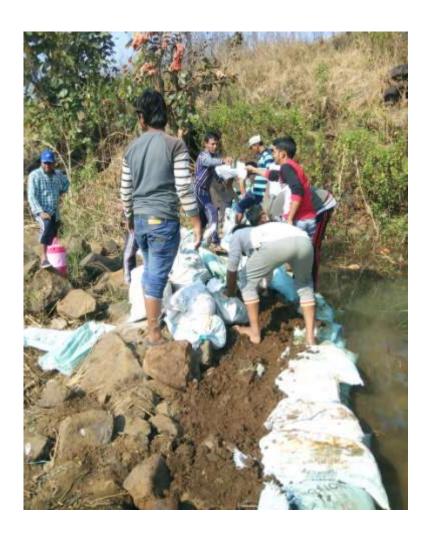

# (WATER SHADE MANAGEMENT/ NALABUNDHING THROUGH NSS)

(CANCER AWARENESS PROGRAMME)