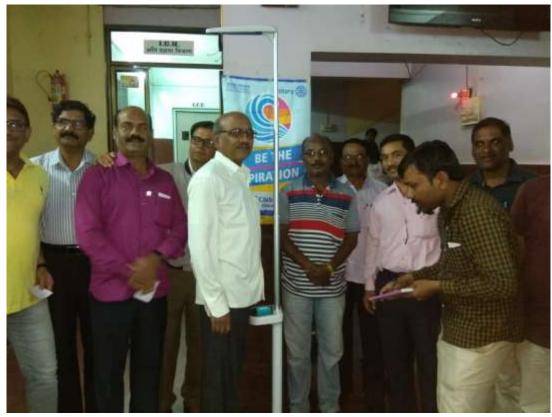

## (BLOOD GROUP DETERMINATION & BMI EXPLORATION)

Bigal.

IQAC Co-Ordinator
Adarsh Mahavidyalaya, Omerga
Tq. Omerga Dist. Osmanabad (MS)

Com