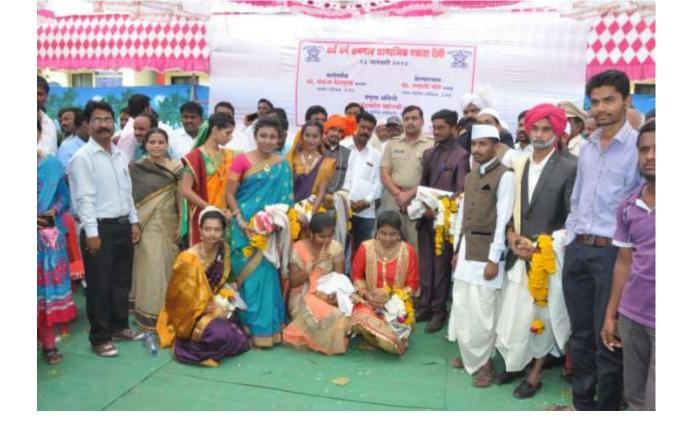

## (CLEANLINESS DRIVE IN NEIGHBOPURHOOD COMMUNITY)

(SOCIAL EQUALITY AND UNITY PROGRAMME)

(BLOOD DONATION CAMP)

Sigal.

IQAC Co-Ordinator
Adarsh Mahavidyalaya, Omerga
Tq. Omerga Dist. Osmanabad (MS)

OMERGA .