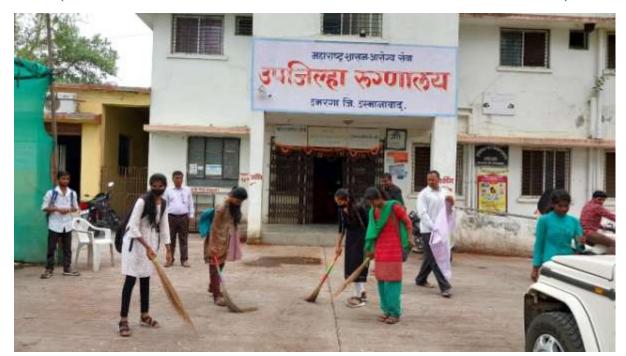

## (CLEANLINESS DRIVE IN NEIGHBOPURHOOD COMMUNITY)

(SOCIAL EQUALITY AND UNITY PROGRAMME)

(BLOOD DONATION CAMP)

Sigal.

IQAC Co-Ordinator
Adarsh Mahavidyalaya, Omerga
Tq. Omerga Dist. Osmanabad (MS)

OMERGA .