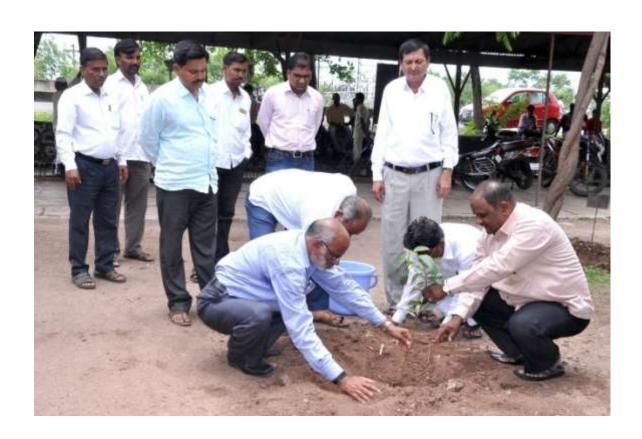

(TREE PLANTATION PROGRAMME)

(23<sup>rd</sup> August – University Foundation Day Celebration)

(LOKMANYA TILAK'S BIRTH ANNIVERSARY)