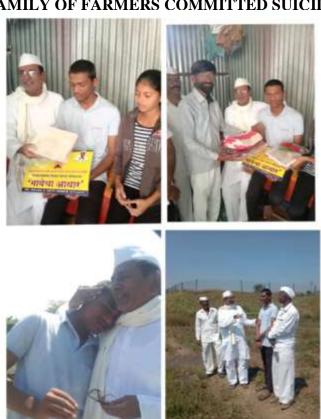

# (SUPPORT GIVEN BY OUR PRESIDENT, PRINCIPAL AND STAFF TO THE FAMILY OF FARMERS COMMITTED SUICIDE)