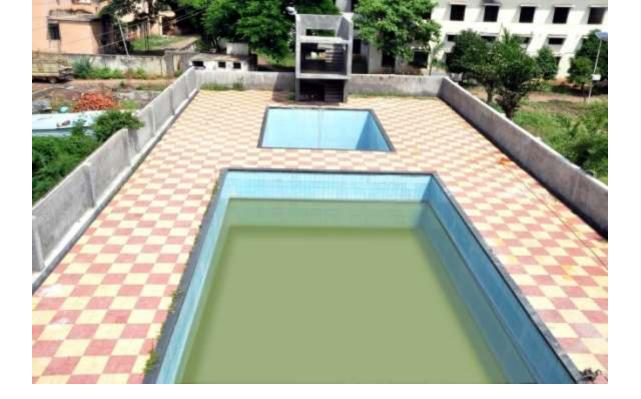

#### (ENTRANCE OF THE INDOOR STADIUM)

(INTERIOR VIE OF THE INDOOR STADIUM)

(SWIMMING POOL)