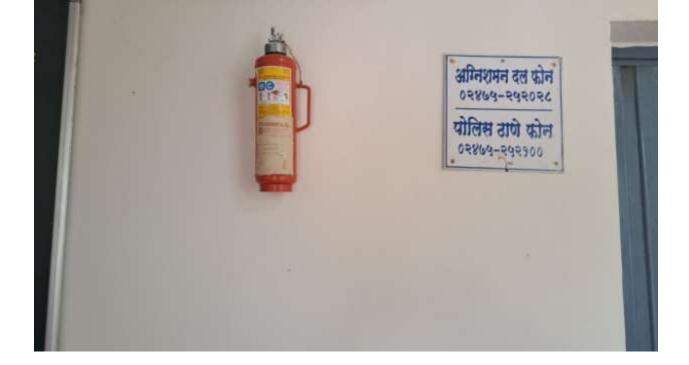

# (WHEEL CHAIR IN THE CAMPUS)

(FIRE EXTINGUISHER AND HELPLINE NUMBERS IN THE CAMPUS)