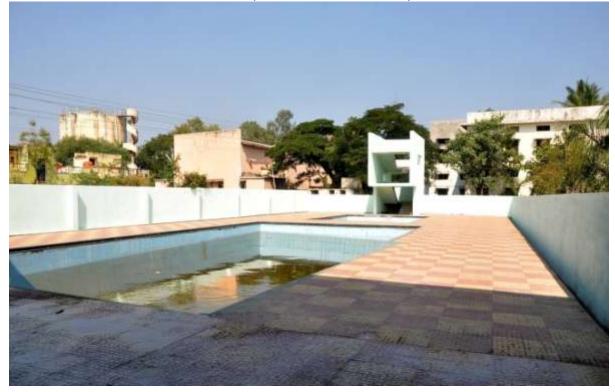

#### (ENTRANCE OF THE INDOOR STADIUM)

(INTERIOR VIE OF THE INDOOR STADIUM)

(SWIMMING POOL)