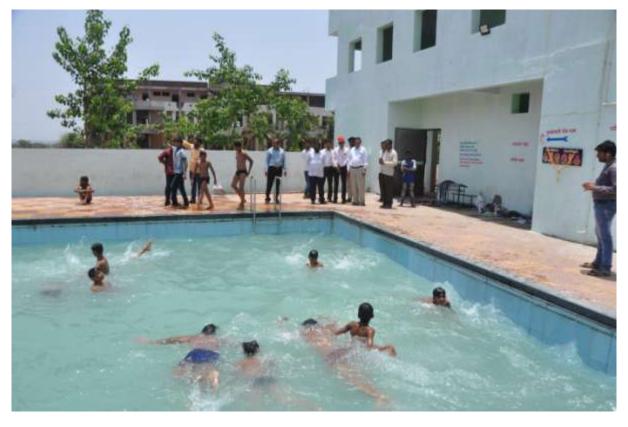

#### (ENTRANCE OF THE INDOOR STADIUM)

(INTERIOR VIE OF THE INDOOR STADIUM)

(SWIMMING POOL)