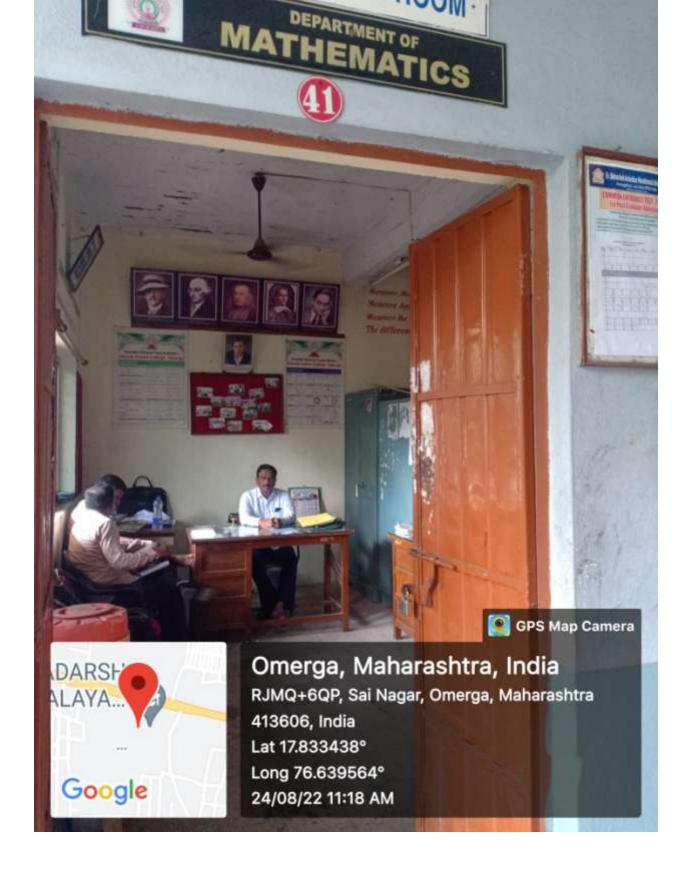

Long 76.639924° 24/08/22 10:22 AM

Google

#### (CANTEEN IN THE COLLEGE CAMPUS)



(PARKING FACILITY)



#### (OFFICE SUPRINTENDENT'S CABIN)



# (OFFICE SUPRINTENDENT'S CABIN)



#### (GENTS TOILET)



#### (INCUBATION CENTER & EQUAL OPPORTUNITY CENTER)



(IQAC)



(BOTANICAL GARDEN)





(BIOGAS UNIT)



#### (GENERATOR IN THE CAMPUS)



(WASTE PITS)

oogle



## (EXAM CONTROL UNIT)









PRINCIPAL Adarsh Mahavidyalaya, Omerga Tq. Omerga, Dist. Osmanabad (M.S.)

# (WHEEL CHAIR IN THE CAMPUS)



(FIRE EXTINGUISHER AND HELPLINE NUMBERS IN THE CAMPUS)



# GPS Map Camera



Umarga rural, Maharashtra, India SSPM ADARSH MAHAVIDYALAYA OMERGA, Main Road Omerga, NH65, Sai Nagar,, Sai Nagar, Umarga rural, Maharashtra 413606, India Lat 17.833481° Long 76.63989° 23/02/23 01:20 PM GMT +05:30





anal.

IQAC Co-Ordinator Adarsh Mahavidyalaya,Omerga Tq.Omerga Dist.Osmanabad (MS)



PRINCIPAL Adarsh Mahavidyalaya, Omerga Tq. Omerga, Dist. Osmanabad (M.S.)