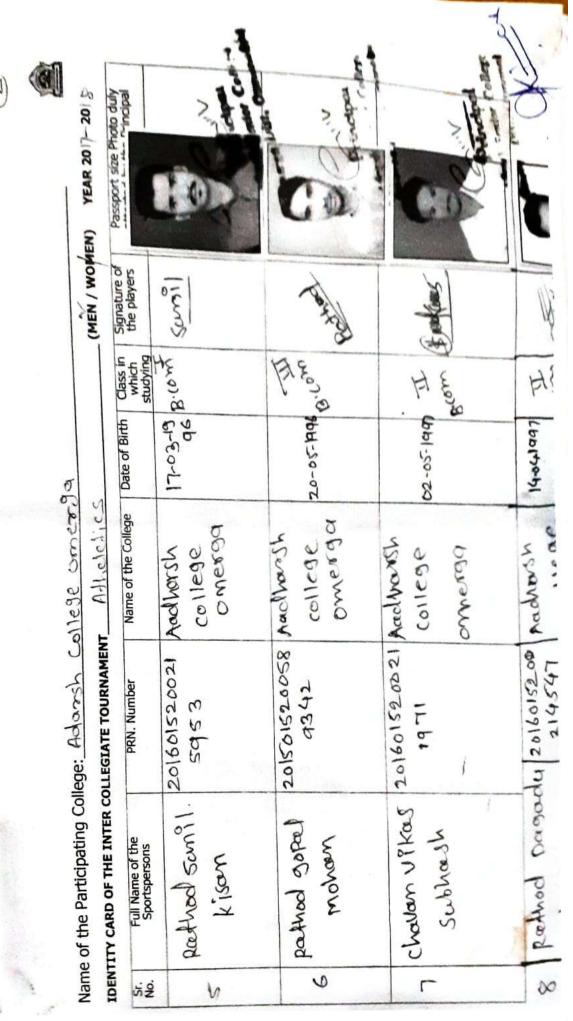

**5.3.2.1:** Number of sports and cultural programs in which students of the Institution participated year wise during last five years