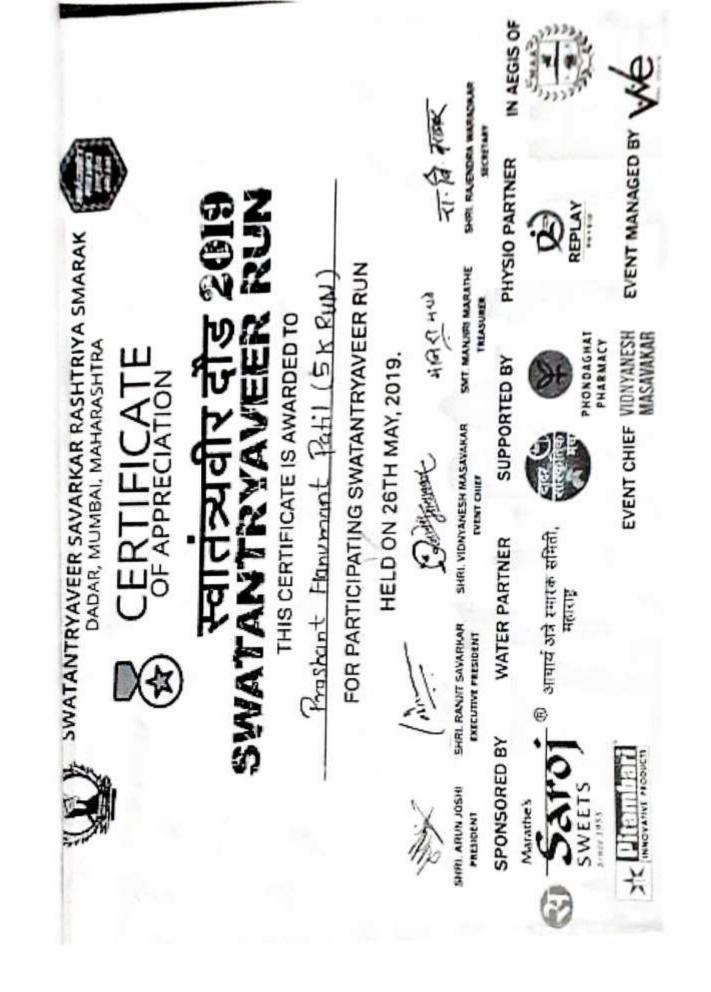

**5.3.2.1:** Number of sports and cultural programs in which students of the Institution participated year wise during last five years