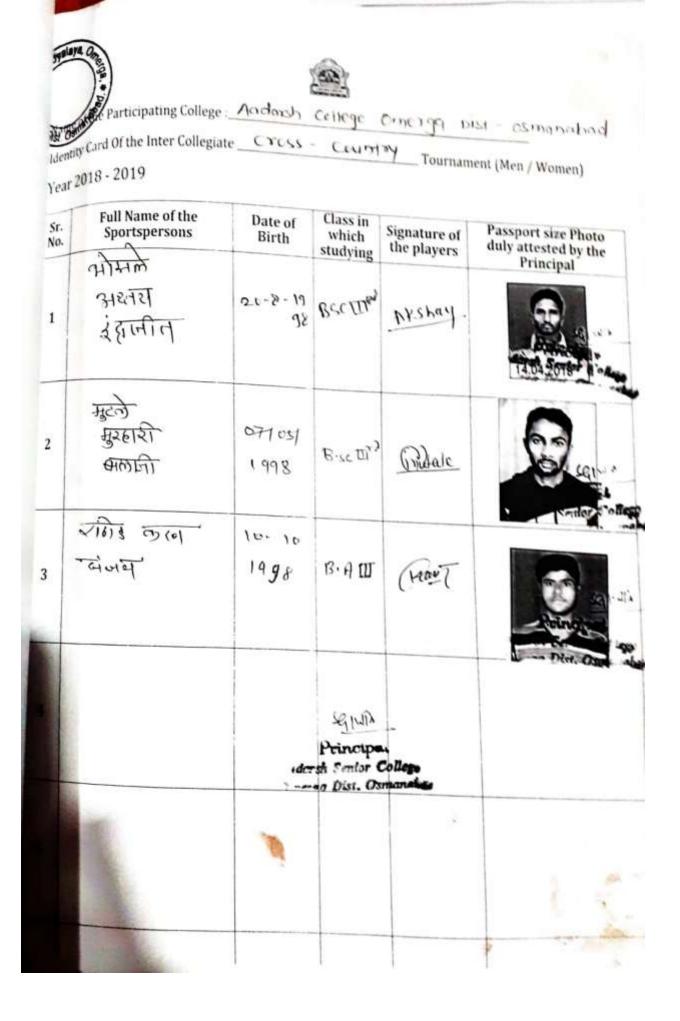

**5.3.2.1:** Number of sports and cultural programs in which students of the Institution participated year wise during last five years