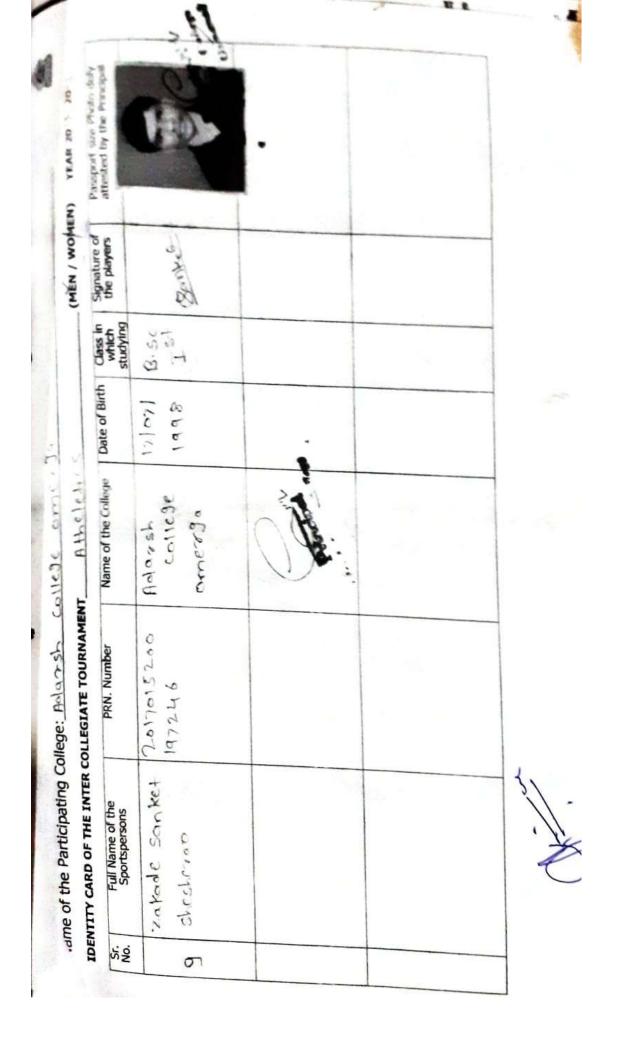

**5.3.2.1:** Number of sports and cultural programs in which students of the Institution participated year wise during last five years