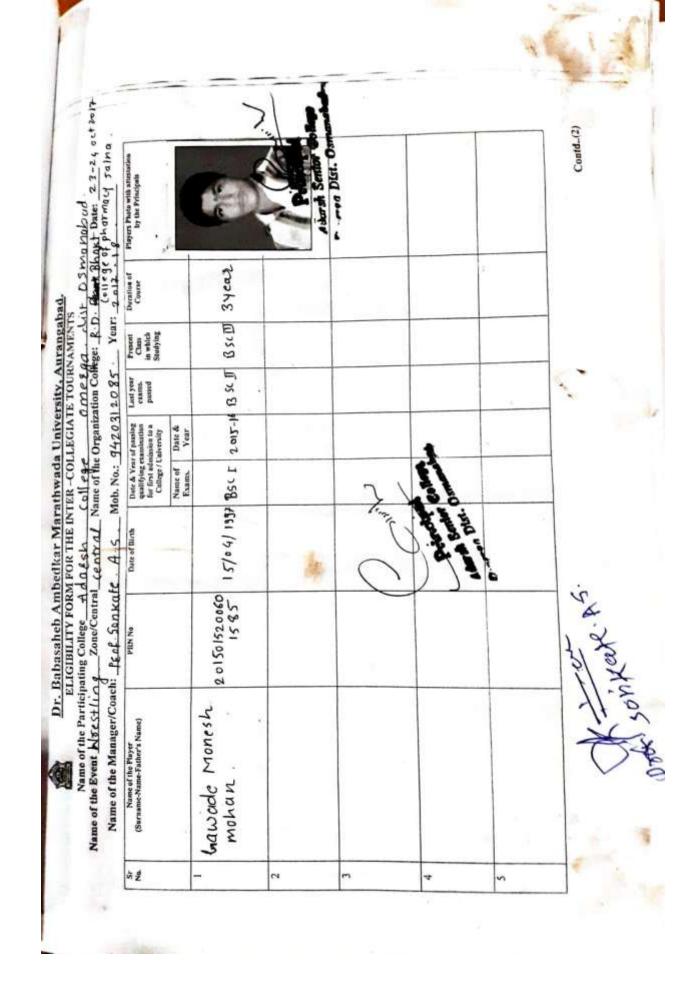

**5.3.2.1:** Number of sports and cultural programs in which students of the Institution participated year wise during last five years