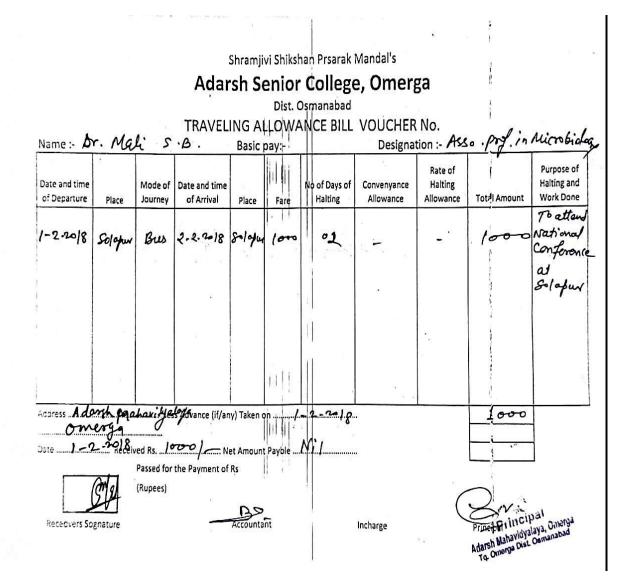

6.3.2: Percentage of teachers provided with financial support to attend conferences/workshops and towards membership fee of professional bodies during the last five years

|                               |           | ÷               | Adar                       | sh Se             | enior<br>Dist. ( | Osmanabad                | e, Omerg                 |                                 |              |                                                                                                                                                                                                                                                                                                                                                                                                                                                                                                                                                                                                                                                                                                                                                                                                                                                                                                                                                                                                                                                                                                                                                                                                                                                                                                                                                                                                                                                                                                                                                                                                                                                                                                                                                                                                                                                                                                                                                                                                                                                                                                                                                                                                                                                                                                                                                                                                                                                                                                                                                                                                                                                                                                        |
|-------------------------------|-----------|-----------------|----------------------------|-------------------|------------------|--------------------------|--------------------------|---------------------------------|--------------|--------------------------------------------------------------------------------------------------------------------------------------------------------------------------------------------------------------------------------------------------------------------------------------------------------------------------------------------------------------------------------------------------------------------------------------------------------------------------------------------------------------------------------------------------------------------------------------------------------------------------------------------------------------------------------------------------------------------------------------------------------------------------------------------------------------------------------------------------------------------------------------------------------------------------------------------------------------------------------------------------------------------------------------------------------------------------------------------------------------------------------------------------------------------------------------------------------------------------------------------------------------------------------------------------------------------------------------------------------------------------------------------------------------------------------------------------------------------------------------------------------------------------------------------------------------------------------------------------------------------------------------------------------------------------------------------------------------------------------------------------------------------------------------------------------------------------------------------------------------------------------------------------------------------------------------------------------------------------------------------------------------------------------------------------------------------------------------------------------------------------------------------------------------------------------------------------------------------------------------------------------------------------------------------------------------------------------------------------------------------------------------------------------------------------------------------------------------------------------------------------------------------------------------------------------------------------------------------------------------------------------------------------------------------------------------------------------|
| Name : N                      |           | . n             |                            | ING AL<br>Basic p | 1                | ANCE BILL                | VOUCHER<br>Designat      | NO.<br>tion :- Ass              | . prof.      |                                                                                                                                                                                                                                                                                                                                                                                                                                                                                                                                                                                                                                                                                                                                                                                                                                                                                                                                                                                                                                                                                                                                                                                                                                                                                                                                                                                                                                                                                                                                                                                                                                                                                                                                                                                                                                                                                                                                                                                                                                                                                                                                                                                                                                                                                                                                                                                                                                                                                                                                                                                                                                                                                                        |
| Date and time<br>of Departure | •         | Mode of Journey |                            | Place             | Fare             | No of Days of<br>Halting | Convenyance<br>Allowance | Rate of<br>Halting<br>Allowance | Total Amount | Purpose of<br>Halting and<br>Work Dorx                                                                                                                                                                                                                                                                                                                                                                                                                                                                                                                                                                                                                                                                                                                                                                                                                                                                                                                                                                                                                                                                                                                                                                                                                                                                                                                                                                                                                                                                                                                                                                                                                                                                                                                                                                                                                                                                                                                                                                                                                                                                                                                                                                                                                                                                                                                                                                                                                                                                                                                                                                                                                                                                 |
| 9-2-2018                      |           | Bus             | 9.2.2018                   |                   | 2000             | -                        | ~                        | - 1                             | 2007         | National<br>Conferent<br>Vailatur                                                                                                                                                                                                                                                                                                                                                                                                                                                                                                                                                                                                                                                                                                                                                                                                                                                                                                                                                                                                                                                                                                                                                                                                                                                                                                                                                                                                                                                                                                                                                                                                                                                                                                                                                                                                                                                                                                                                                                                                                                                                                                                                                                                                                                                                                                                                                                                                                                                                                                                                                                                                                                                                      |
|                               |           | S.              |                            |                   |                  |                          |                          |                                 |              |                                                                                                                                                                                                                                                                                                                                                                                                                                                                                                                                                                                                                                                                                                                                                                                                                                                                                                                                                                                                                                                                                                                                                                                                                                                                                                                                                                                                                                                                                                                                                                                                                                                                                                                                                                                                                                                                                                                                                                                                                                                                                                                                                                                                                                                                                                                                                                                                                                                                                                                                                                                                                                                                                                        |
|                               |           |                 |                            |                   |                  |                          |                          | -                               |              |                                                                                                                                                                                                                                                                                                                                                                                                                                                                                                                                                                                                                                                                                                                                                                                                                                                                                                                                                                                                                                                                                                                                                                                                                                                                                                                                                                                                                                                                                                                                                                                                                                                                                                                                                                                                                                                                                                                                                                                                                                                                                                                                                                                                                                                                                                                                                                                                                                                                                                                                                                                                                                                                                                        |
|                               |           |                 |                            |                   | 4414             |                          |                          |                                 |              |                                                                                                                                                                                                                                                                                                                                                                                                                                                                                                                                                                                                                                                                                                                                                                                                                                                                                                                                                                                                                                                                                                                                                                                                                                                                                                                                                                                                                                                                                                                                                                                                                                                                                                                                                                                                                                                                                                                                                                                                                                                                                                                                                                                                                                                                                                                                                                                                                                                                                                                                                                                                                                                                                                        |
| Omer                          | da l      |                 | ss Advance (if/ai<br>2000) |                   | In Fl.           |                          |                          |                                 |              |                                                                                                                                                                                                                                                                                                                                                                                                                                                                                                                                                                                                                                                                                                                                                                                                                                                                                                                                                                                                                                                                                                                                                                                                                                                                                                                                                                                                                                                                                                                                                                                                                                                                                                                                                                                                                                                                                                                                                                                                                                                                                                                                                                                                                                                                                                                                                                                                                                                                                                                                                                                                                                                                                                        |
|                               |           |                 | r the Payment of           |                   |                  |                          |                          |                                 | 0            |                                                                                                                                                                                                                                                                                                                                                                                                                                                                                                                                                                                                                                                                                                                                                                                                                                                                                                                                                                                                                                                                                                                                                                                                                                                                                                                                                                                                                                                                                                                                                                                                                                                                                                                                                                                                                                                                                                                                                                                                                                                                                                                                                                                                                                                                                                                                                                                                                                                                                                                                                                                                                                                                                                        |
| Retecters                     | Sognature | Ţ               |                            | Be                | ĥ:               |                          | Incharge                 |                                 | COR          | ANCIPAL<br>Ancipalità ()<br>Ancipalità ()<br>Ancipalità ()<br>Ancipalità ()<br>Ancipalità ()<br>Ancipalità ()<br>Ancipalità<br>Ancipalità<br>Ancipalità<br>Ancipalità<br>Ancipalità<br>Ancipalità<br>Ancipalità<br>Ancipalità<br>Ancipalità<br>Ancipalità<br>Ancipalità<br>Ancipalità<br>Ancipalità<br>Ancipalità<br>Ancipalità<br>Ancipalità<br>Ancipalità<br>Ancipalità<br>Ancipalità<br>Ancipalità<br>Ancipalità<br>Ancipalità<br>Ancipalità<br>Ancipalità<br>Ancipalità<br>Ancipalità<br>Ancipalità<br>Ancipalità<br>Ancipalità<br>Ancipalità<br>Ancipalità<br>Ancipalità<br>Ancipalità<br>Ancipalità<br>Ancipalità<br>Ancipalità<br>Ancipalità<br>Ancipalità<br>Ancipalità<br>Ancipalità<br>Ancipalità<br>Ancipalità<br>Ancipalità<br>Ancipalità<br>Ancipalità<br>Ancipalità<br>Ancipalità<br>Ancipalità<br>Ancipalità<br>Ancipalità<br>Ancipalità<br>Ancipalità<br>Ancipalità<br>Ancipalità<br>Ancipalità<br>Ancipalità<br>Ancipalità<br>Ancipalità<br>Ancipalità<br>Ancipalità<br>Ancipalità<br>Ancipalità<br>Ancipalità<br>Ancipalità<br>Ancipalità<br>Ancipalità<br>Ancipalità<br>Ancipalità<br>Ancipalità<br>Ancipalità<br>Ancipalità<br>Ancipalità<br>Ancipalità<br>Ancipalità<br>Ancipalità<br>Ancipalità<br>Ancipalità<br>Ancipalità<br>Ancipalità<br>Ancipalità<br>Ancipalità<br>Ancipalità<br>Ancipalità<br>Ancipalità<br>Ancipalità<br>Ancipalità<br>Ancipalità<br>Ancipalità<br>Ancipalità<br>Ancipalità<br>Ancipalità<br>Ancipalità<br>Ancipalità<br>Ancipalità<br>Ancipalità<br>Ancipalità<br>Ancipalità<br>Ancipalità<br>Ancipalità<br>Ancipalità<br>Ancipalità<br>Ancipalità<br>Ancipalità<br>Ancipalità<br>Ancipalità<br>Ancipalità<br>Ancipalità<br>Ancipalità<br>Ancipalità<br>Ancipalità<br>Ancipalità<br>Ancipalità<br>Ancipalità<br>Ancipalità<br>Ancipalità<br>Ancipalità<br>Ancipalità<br>Ancipalità<br>Ancipalità<br>Ancipalità<br>Ancipalità<br>Ancipalità<br>Ancipalità<br>Ancipalità<br>Ancipalità<br>Ancipalità<br>Ancipalità<br>Ancipalità<br>Ancipalità<br>Ancipalità<br>Ancipalità<br>Ancipalità<br>Ancipalità<br>Ancipalità<br>Ancipalità<br>Ancipalità<br>Ancipalità<br>Ancipalità<br>Ancipalità<br>Ancipalità<br>Ancipalità<br>Ancipalità<br>Ancipalità<br>Ancipalità<br>Ancipalità<br>Ancipalità<br>Ancipalità<br>Ancipalità<br>Ancipalità<br>Ancipalità<br>Ancipalità<br>Ancipalità<br>Ancipalità<br>Ancipalità<br>Ancipalità<br>Ancipalità<br>Ancipalità<br>Ancipalità<br>Ancipalità<br>Ancipalità<br>Ancipalità<br>Ancipalità<br>Ancipalità<br>Ancipalità<br>Ancipalità<br>Ancipalità<br>Ancipalità<br>Ancipalità<br>Ancipalità<br>Ancipalità<br>Ancipalità<br>Ancipalita<br>Ancipalità<br>Ancipalità<br>Ancipalità<br>Ancipalità<br>Ancipalità<br>Ancipal |