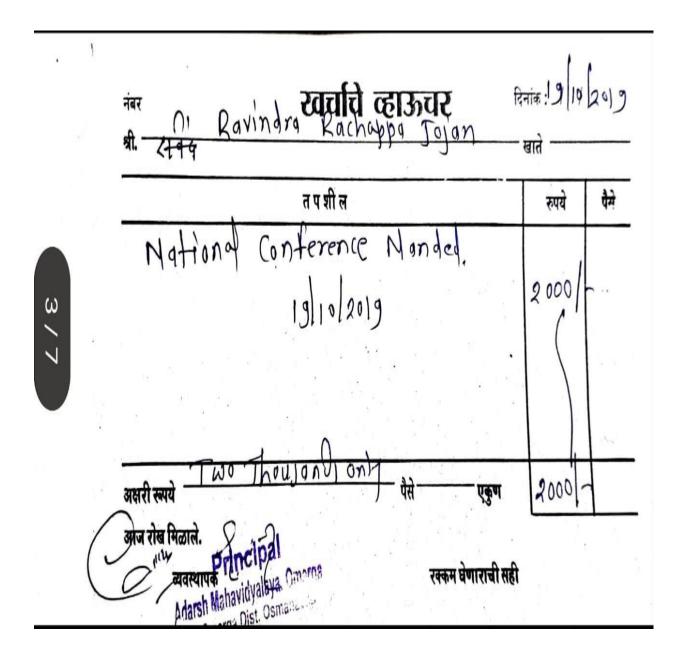

6.3.2: Percentage of teachers provided with financial support to attend conferences/workshops and towards membership fee of professional bodies during the last five years

|                               |           | ÷               | Adar                       | sh Se             | enior<br>Dist. ( | Osmanabad                | e, Omerg                 |                                 |              |                                                                                                                                                                                                                                                                                                                                                                                                                                                                                                                                                                                                                                                                                                                                                                                                                                                                                                                                                                                                                                                                                                                                                                                                                                                                                                                                                                                                                                                                                                                                                                                                                                                                                                                                                                                                                                                                                                                                                                                                                                                                                                                                                                                                                                                                                                                                                                                                                                                                                                                                                                                                                                                                                                        |
|-------------------------------|-----------|-----------------|----------------------------|-------------------|------------------|--------------------------|--------------------------|---------------------------------|--------------|--------------------------------------------------------------------------------------------------------------------------------------------------------------------------------------------------------------------------------------------------------------------------------------------------------------------------------------------------------------------------------------------------------------------------------------------------------------------------------------------------------------------------------------------------------------------------------------------------------------------------------------------------------------------------------------------------------------------------------------------------------------------------------------------------------------------------------------------------------------------------------------------------------------------------------------------------------------------------------------------------------------------------------------------------------------------------------------------------------------------------------------------------------------------------------------------------------------------------------------------------------------------------------------------------------------------------------------------------------------------------------------------------------------------------------------------------------------------------------------------------------------------------------------------------------------------------------------------------------------------------------------------------------------------------------------------------------------------------------------------------------------------------------------------------------------------------------------------------------------------------------------------------------------------------------------------------------------------------------------------------------------------------------------------------------------------------------------------------------------------------------------------------------------------------------------------------------------------------------------------------------------------------------------------------------------------------------------------------------------------------------------------------------------------------------------------------------------------------------------------------------------------------------------------------------------------------------------------------------------------------------------------------------------------------------------------------------|
| Name : N                      |           | . n             |                            | ING AL<br>Basic p | 1                | ANCE BILL                | VOUCHER<br>Designat      | NO.<br>tion :- Ass              | . prof.      |                                                                                                                                                                                                                                                                                                                                                                                                                                                                                                                                                                                                                                                                                                                                                                                                                                                                                                                                                                                                                                                                                                                                                                                                                                                                                                                                                                                                                                                                                                                                                                                                                                                                                                                                                                                                                                                                                                                                                                                                                                                                                                                                                                                                                                                                                                                                                                                                                                                                                                                                                                                                                                                                                                        |
| Date and time<br>of Departure | •         | Mode of Journey |                            | Place             | Fare             | No of Days of<br>Halting | Convenyance<br>Allowance | Rate of<br>Halting<br>Allowance | Total Amount | Purpose of<br>Halting and<br>Work Dorx                                                                                                                                                                                                                                                                                                                                                                                                                                                                                                                                                                                                                                                                                                                                                                                                                                                                                                                                                                                                                                                                                                                                                                                                                                                                                                                                                                                                                                                                                                                                                                                                                                                                                                                                                                                                                                                                                                                                                                                                                                                                                                                                                                                                                                                                                                                                                                                                                                                                                                                                                                                                                                                                 |
| 9-2-2018                      |           | Bus             | 9.2.2018                   |                   | 2000             | -                        | ~                        | - 1                             | 2007         | National<br>Conferent<br>Vailatur                                                                                                                                                                                                                                                                                                                                                                                                                                                                                                                                                                                                                                                                                                                                                                                                                                                                                                                                                                                                                                                                                                                                                                                                                                                                                                                                                                                                                                                                                                                                                                                                                                                                                                                                                                                                                                                                                                                                                                                                                                                                                                                                                                                                                                                                                                                                                                                                                                                                                                                                                                                                                                                                      |
|                               |           | S.              |                            |                   |                  |                          |                          |                                 |              |                                                                                                                                                                                                                                                                                                                                                                                                                                                                                                                                                                                                                                                                                                                                                                                                                                                                                                                                                                                                                                                                                                                                                                                                                                                                                                                                                                                                                                                                                                                                                                                                                                                                                                                                                                                                                                                                                                                                                                                                                                                                                                                                                                                                                                                                                                                                                                                                                                                                                                                                                                                                                                                                                                        |
|                               |           |                 |                            |                   |                  |                          |                          | -                               |              |                                                                                                                                                                                                                                                                                                                                                                                                                                                                                                                                                                                                                                                                                                                                                                                                                                                                                                                                                                                                                                                                                                                                                                                                                                                                                                                                                                                                                                                                                                                                                                                                                                                                                                                                                                                                                                                                                                                                                                                                                                                                                                                                                                                                                                                                                                                                                                                                                                                                                                                                                                                                                                                                                                        |
|                               |           |                 |                            |                   | 4414             |                          |                          |                                 |              |                                                                                                                                                                                                                                                                                                                                                                                                                                                                                                                                                                                                                                                                                                                                                                                                                                                                                                                                                                                                                                                                                                                                                                                                                                                                                                                                                                                                                                                                                                                                                                                                                                                                                                                                                                                                                                                                                                                                                                                                                                                                                                                                                                                                                                                                                                                                                                                                                                                                                                                                                                                                                                                                                                        |
| Omer                          | da l      |                 | ss Advance (if/ai<br>2000) |                   | In Fl.           |                          |                          |                                 |              |                                                                                                                                                                                                                                                                                                                                                                                                                                                                                                                                                                                                                                                                                                                                                                                                                                                                                                                                                                                                                                                                                                                                                                                                                                                                                                                                                                                                                                                                                                                                                                                                                                                                                                                                                                                                                                                                                                                                                                                                                                                                                                                                                                                                                                                                                                                                                                                                                                                                                                                                                                                                                                                                                                        |
|                               |           |                 | r the Payment of           |                   |                  |                          |                          |                                 | 0            |                                                                                                                                                                                                                                                                                                                                                                                                                                                                                                                                                                                                                                                                                                                                                                                                                                                                                                                                                                                                                                                                                                                                                                                                                                                                                                                                                                                                                                                                                                                                                                                                                                                                                                                                                                                                                                                                                                                                                                                                                                                                                                                                                                                                                                                                                                                                                                                                                                                                                                                                                                                                                                                                                                        |
| Retecters                     | Sognature | Ţ               |                            | Be                | ĥ:               |                          | Incharge                 |                                 | COR          | ANCIPAL<br>Ancipalità ()<br>Ancipalità ()<br>Ancipalità ()<br>Ancipalità ()<br>Ancipalità ()<br>Ancipalità ()<br>Ancipalità<br>Ancipalità<br>Ancipalità<br>Ancipalità<br>Ancipalità<br>Ancipalità<br>Ancipalità<br>Ancipalità<br>Ancipalità<br>Ancipalità<br>Ancipalità<br>Ancipalità<br>Ancipalità<br>Ancipalità<br>Ancipalità<br>Ancipalità<br>Ancipalità<br>Ancipalità<br>Ancipalità<br>Ancipalità<br>Ancipalità<br>Ancipalità<br>Ancipalità<br>Ancipalità<br>Ancipalità<br>Ancipalità<br>Ancipalità<br>Ancipalità<br>Ancipalità<br>Ancipalità<br>Ancipalità<br>Ancipalità<br>Ancipalità<br>Ancipalità<br>Ancipalità<br>Ancipalità<br>Ancipalità<br>Ancipalità<br>Ancipalità<br>Ancipalità<br>Ancipalità<br>Ancipalità<br>Ancipalità<br>Ancipalità<br>Ancipalità<br>Ancipalità<br>Ancipalità<br>Ancipalità<br>Ancipalità<br>Ancipalità<br>Ancipalità<br>Ancipalità<br>Ancipalità<br>Ancipalità<br>Ancipalità<br>Ancipalità<br>Ancipalità<br>Ancipalità<br>Ancipalità<br>Ancipalità<br>Ancipalità<br>Ancipalità<br>Ancipalità<br>Ancipalità<br>Ancipalità<br>Ancipalità<br>Ancipalità<br>Ancipalità<br>Ancipalità<br>Ancipalità<br>Ancipalità<br>Ancipalità<br>Ancipalità<br>Ancipalità<br>Ancipalità<br>Ancipalità<br>Ancipalità<br>Ancipalità<br>Ancipalità<br>Ancipalità<br>Ancipalità<br>Ancipalità<br>Ancipalità<br>Ancipalità<br>Ancipalità<br>Ancipalità<br>Ancipalità<br>Ancipalità<br>Ancipalità<br>Ancipalità<br>Ancipalità<br>Ancipalità<br>Ancipalità<br>Ancipalità<br>Ancipalità<br>Ancipalità<br>Ancipalità<br>Ancipalità<br>Ancipalità<br>Ancipalità<br>Ancipalità<br>Ancipalità<br>Ancipalità<br>Ancipalità<br>Ancipalità<br>Ancipalità<br>Ancipalità<br>Ancipalità<br>Ancipalità<br>Ancipalità<br>Ancipalità<br>Ancipalità<br>Ancipalità<br>Ancipalità<br>Ancipalità<br>Ancipalità<br>Ancipalità<br>Ancipalità<br>Ancipalità<br>Ancipalità<br>Ancipalità<br>Ancipalità<br>Ancipalità<br>Ancipalità<br>Ancipalità<br>Ancipalità<br>Ancipalità<br>Ancipalità<br>Ancipalità<br>Ancipalità<br>Ancipalità<br>Ancipalità<br>Ancipalità<br>Ancipalità<br>Ancipalità<br>Ancipalità<br>Ancipalità<br>Ancipalità<br>Ancipalità<br>Ancipalità<br>Ancipalità<br>Ancipalità<br>Ancipalità<br>Ancipalità<br>Ancipalità<br>Ancipalità<br>Ancipalità<br>Ancipalità<br>Ancipalità<br>Ancipalità<br>Ancipalità<br>Ancipalità<br>Ancipalità<br>Ancipalità<br>Ancipalità<br>Ancipalità<br>Ancipalità<br>Ancipalità<br>Ancipalità<br>Ancipalità<br>Ancipalità<br>Ancipalità<br>Ancipalità<br>Ancipalità<br>Ancipalità<br>Ancipalità<br>Ancipalità<br>Ancipalità<br>Ancipalità<br>Ancipalità<br>Ancipalità<br>Ancipalita<br>Ancipalità<br>Ancipalità<br>Ancipalità<br>Ancipalità<br>Ancipalità<br>Ancipal |