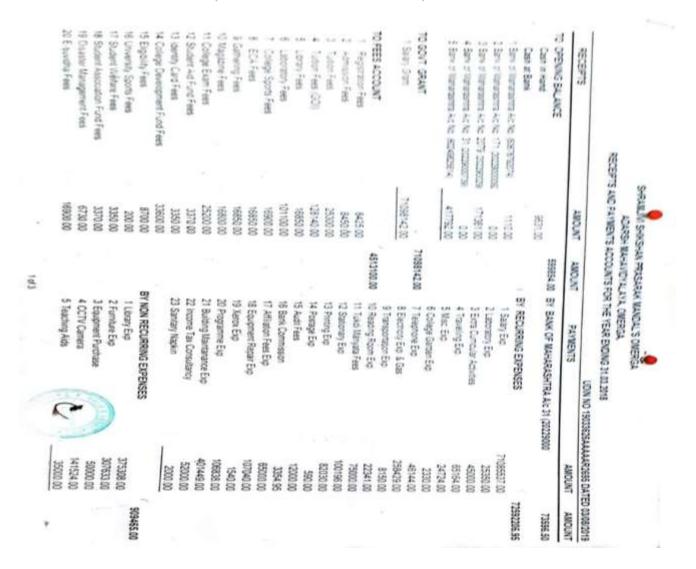

30/06/2025 Multiple

ADARSH MAHAVIDYALAYA, OMERGA

U.G NON-GRANTED SECTION

RECEIPTS AND PAYMENTS ACCOUNTS FOR THE YEAR ENDING 31.03.2019

| RECEIPTS                                   | AMOUNT A  | AMOUNT     | P        | PAYMENTS                              | AMOUNT    | AMOUNT                                 |
|--------------------------------------------|-----------|------------|----------|---------------------------------------|-----------|----------------------------------------|
| TO OPENING BALANCE                         |           | 2927.00    | BY REC   | BY RECURRING EXPENSES                 |           | 458889.40                              |
| Cash in Hand                               | 432.00    |            | 1 5      | salary Exp.                           | 403276.00 | ×                                      |
| Cash at Bank<br>Bank of Maharashtra A/C No |           |            | 2 5      | Stationary Exp                        | 20450.00  | -                                      |
| (20229011345)                              | 2495.00   |            | 3<br>×   | Xerox                                 | 1872.00   | _                                      |
| TO FEES ACCOUNT                            |           | 1546115.00 | 4 P      | Printing Exp                          | 29720.00  | 700                                    |
| 1 Registration Fees                        | 16050.00  |            | 5 E      | Equipment Repairs Exp                 | 3500.00   |                                        |
| 2 Admission Fees                           | 16050.00  |            | 6 8      | Bank Commission Exp                   | 71.40     | ************************************** |
| 3 Tution fees                              | 3900.00   |            |          |                                       |           |                                        |
| 4 Library fees                             | 32100.00  |            |          |                                       |           |                                        |
| 5 Laboratory Fees                          | 243000.00 |            |          |                                       |           |                                        |
| 6 College Sports Fees                      | 32150.00  |            |          |                                       |           |                                        |
| 7 Gathering Fees                           | 32100.00  |            |          |                                       |           |                                        |
| 8 Magzine Fees                             | 32100.00  |            |          |                                       |           |                                        |
| 9 E C A Fees                               | 32100.00  |            | BY U. G. | BY U. G. GRANTED SECTION              |           | 932938 00                              |
| 10 College Exam Fees                       | 48050.00  |            | BY P. B  | BY P. BY P. G. NON GRANTED S.         |           | 70000.00                               |
| 11 Identity Card Fees                      | 6420.00   |            | BY Shram | BY Shramjivi shikshan Prasarak Mandal |           | 336000 00                              |
| 12 College Development Fund Fee:           | 64200.00  |            |          |                                       |           | 220000.00                              |
| 13 Eligibility Fees                        | 14650.00  |            |          |                                       |           |                                        |
| 14 Students Welfare Fees                   | 12860.00  |            |          |                                       |           |                                        |
| 15 Student Association Fund Fees           | 6430.00   |            |          |                                       |           |                                        |