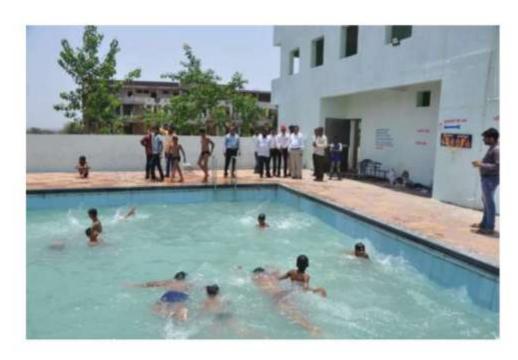

Dr. Dilip P. Garud

(M. Sc. Ph.D.)

**Principal** 

**5.1.2.** Capacity building and skills enhancement initiatives taken by the institution include the following

- 1. Soft skills
- 2. Language and communication skills
- 3. Life skills (Yoga, physical fitness, health and hygiene)
- 4. ICT/computing skills

(Provide Copy of circular /brochure /report of the event with Geo tagged Photographs with date and caption for Soft skills 2. Language and communication skills 3. Life skills (Yoga, physical fitness, health and hygiene) 4. ICT/computing skills for 2021-22)