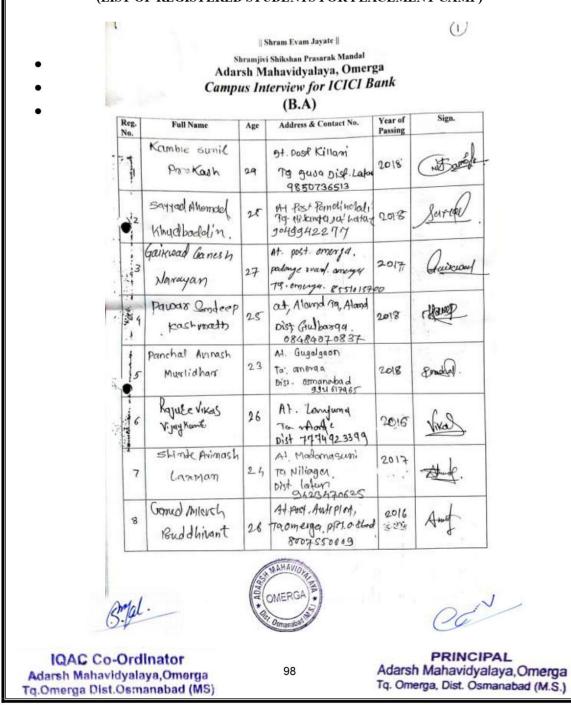

Our College has been running two crucial online courses of Infosys and Career Katta being sponsored by the State Government (Director, Higher Education and Technical Education) and Infosys Ltd. Bangalore. An MoU has been signed between Bangalore. Under the said Memorandum of Understanding, Infosys Ltd. This company etc. More than 3900 course are scheduled to be conducted through virtual system under Springboard initiative. There are many students of our college who have registered for the said coerces and completed the same. Through these courses the online guidance is made available for our students. The college also organized the campus placement drive for our students. The details are given below: