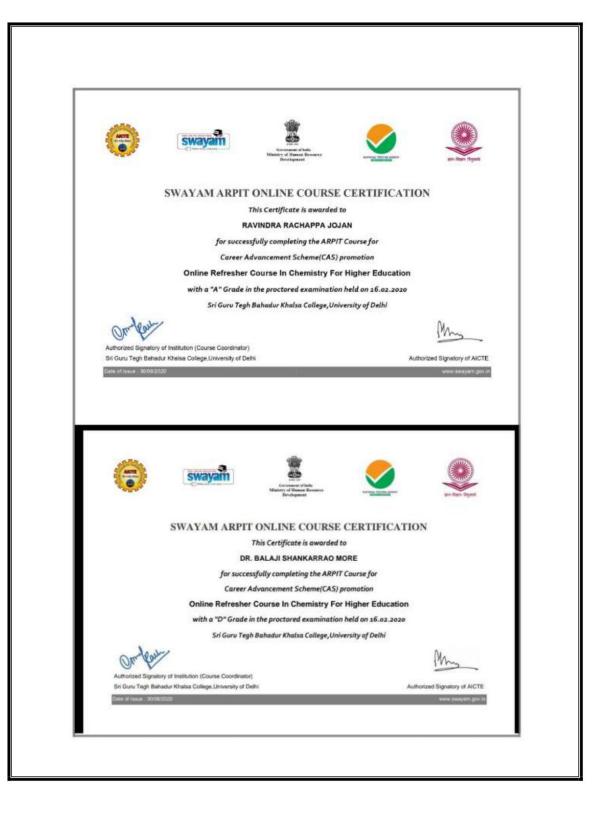

| Sr. No | Name of Faculty/Coordinator         | Department                 |
|--------|-------------------------------------|----------------------------|
| 1      | Dr. More B. S.                      | Dept. of Chemistry         |
| 2      | Dr. Solankar R.R.                   | Dept. of Economics         |
| 3      | Prof. Takale A. V.                  | Infosys Online Courses     |
| 4      | Dr. Mothe P. S.                     | Career Katta               |
| 5      | Dr. Mothe P. S. / Prof. Jojan R. R. | SWAYAM                     |
| 6      | Prof. Mulajkar A. R.                | Dept. of Comp. Science     |
| 7      | Prof. Bansode M. D.                 | Dept. of History           |
| 8      | Prof. Kamble P. D.                  | Dept. of Political Science |