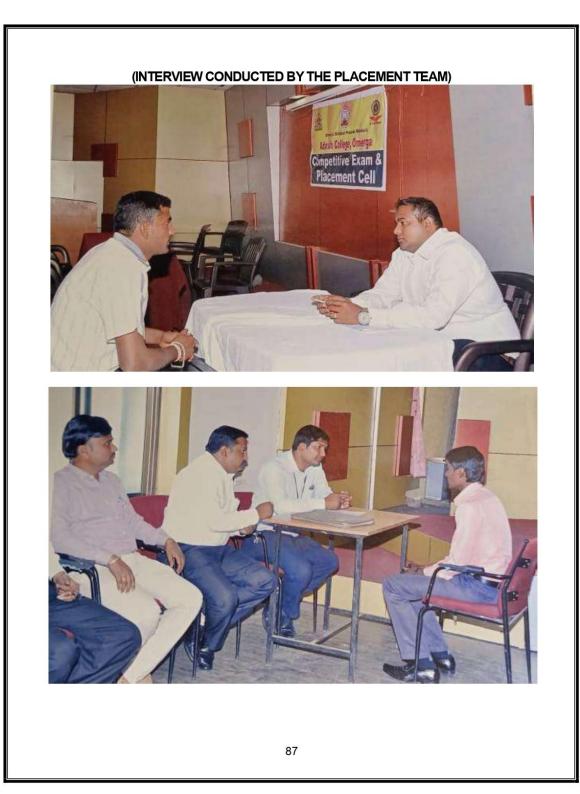

Our College has been running two crucial online courses of Infosys and Career Katta being sponsored by the State Government (Director, Higher Education and Technical Education) and Infosys Ltd. Bangalore. An MoU has been signed between Bangalore. Under the said Memorandum of Understanding, Infosys Ltd. This company etc. More than 3900 course are scheduled to be conducted through virtual system under Springboard initiative. There are many students of our college who have registered for the said coerces and completed the same. Through these courses the online guidance is made available for our students. The college also organized the campus placement drive for our students. The details are given below: