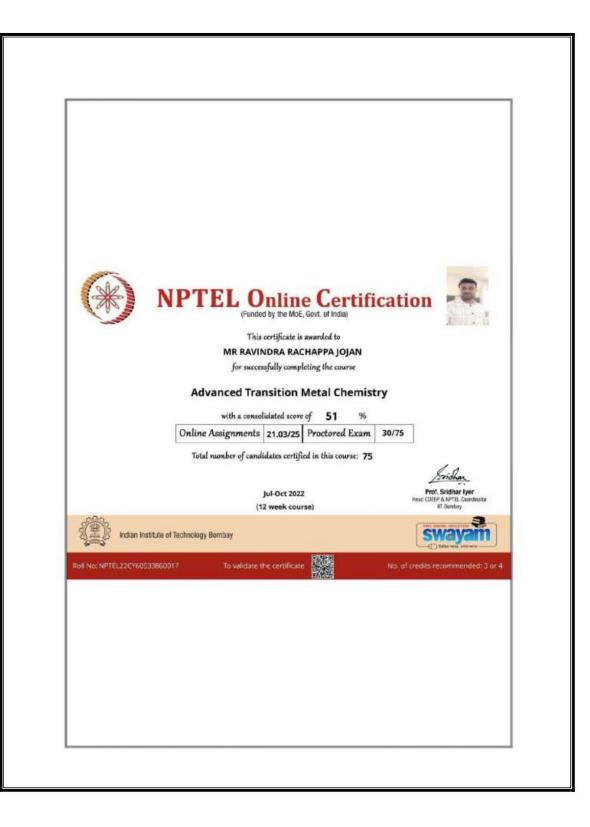

|                                 | arp19-ap51                                                |                     |   |
|                                             |                                 |                                                           |                     |   |
|                                             | Internal Assessment (30.0)      | Final Examination (70.0)                                  | Total Marks (100.0) | ] |
|                                             | 22.42                           | 60.2                                                      | 82.62               |   |
| Date : 22/02/2023<br>This is the computer-g | enerated copy of the mark sheet |                                                           |                     |   |









### COURSE TYPE

Core COURSE LEVEL Undergraduate COURSE LAYOUT

### Syllabus

#### Week 1

Introduction to chemical evolution, Carbon fixation-Calvin cycle

Introduction to molecular interactions, types of bonds Common bonding pattern for carbon, oxygen and nitrogen VSEPR theory Tutorial: VB theory

#### Week 2

VB theory, hybridisation in methane, ammonia, amide, water, alkene, alkyne MO theory, orbital overlap (s-s, s-p, p-p), bond order, s-p mixing

#### Week 3

Electronic effects 1: Inductive effects and its significance Electronic effects 2: Resonance effects and its significance

#### Week 4

Electronic effects 3: Hyperconjugation and its significance Tutorial: Acids and bases: Arrhenius, Bronsted-Lowry, and Lewis theories

#### Week 5

Functional groups and their importance Tuto