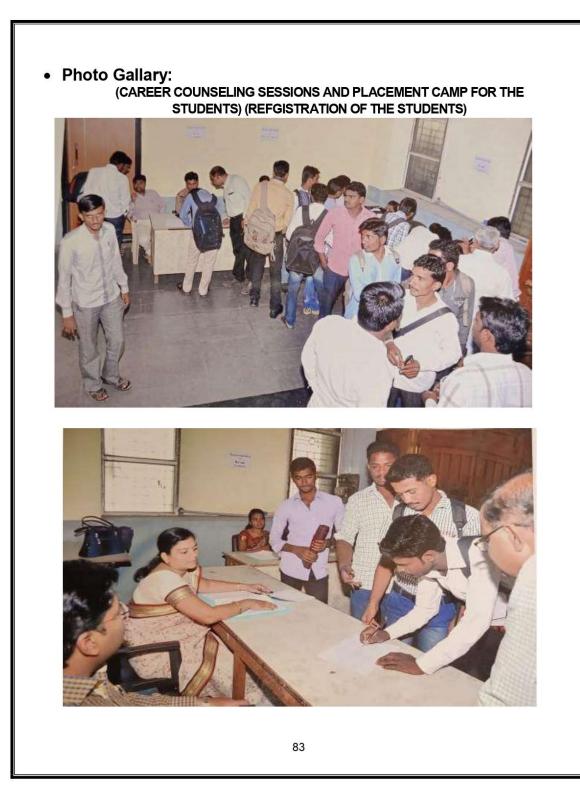

|

By Email NoFJ-1/2018 (SWAYAM/WRO) Faller My 28, 28 To. The Vice Chancellors/Directors of (All the Universities/NEIs in the States of Maharashtra, Gujarat and Goa) and The Principal (An the Colleges of Maharashtra, Gujarat, Gos and Uts of Daman & Diu and Dadra & Nagar Haveli) Subject Promotion of SWAYAM Courses - Regard Dear Sir/Madam. With regards. Marine outre War RHang Lun (Dr. H. Marroj Kurt End As above Beginned as prentiped Than's 200 **Round Seal** N PRINCIPAL **IQAC** Co-Ordinator Adarsh Mahavidyalaya, Omerga Adarsh Mahavidyalaya,Omerga Tq. Omerga, Dist. Osmanabad (M.S. Tq.Omerga Dist.Osmanabad (MS) 21











(SPOT TEST CONDUCTED BY THE PLACEMENT TEAM)





# (LIST OF REGISTERED STUDENTS FOR PLACEMENT CAMP)

1

# 0

# || Shram Evam Jayate || Shramjivi Shikshan Prasarak Mandal Adarsh Mahavidyalaya, Omerga Campus Interview for ICICI Bank

(B.A)

| Reg.<br>No. | Full Name                     | Age | Address & Contact No.                                               | Year of<br>Passing | Sign.       |
|-------------|-------------------------------|-----|---------------------------------------------------------------------|--------------------|-------------|
| Prin-       | Kamble sunil<br>ParaKash      | 29  | 9t. Post Killani<br>Tg gusa Dist. Lata<br>9850736513                | 2018               | ( to series |
| 2           | Sarrad Ahomad<br>Khudbadalin. | 25  | nt Post Remelinciali