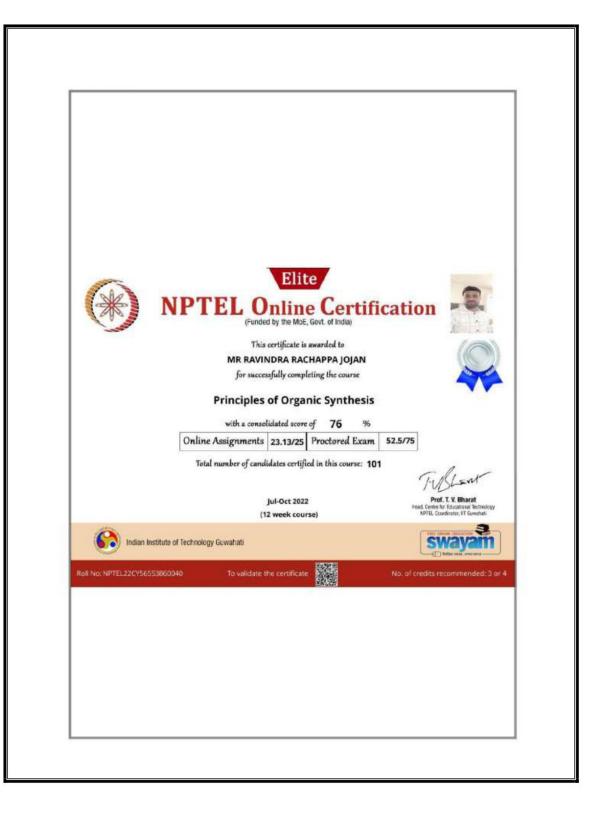

| Sr. No | Name of Faculty/Coordinator         | Department                 |
|--------|-------------------------------------|----------------------------|
| 1      | Dr. More B. S.                      | Dept. of Chemistry         |
| 2      | Dr. Solankar R.R.                   | Dept. of Economics         |
| 3      | Prof. Takale A. V.                  | Infosys Online Courses     |
| 4      | Dr. Mothe P. S.                     | Career Katta               |
| 5      | Dr. Mothe P. S. / Prof. Jojan R. R. | SWAYAM                     |
| 6      | Prof. Mulajkar A. R.                | Dept. of Comp. Science     |
| 7      | Prof. Bansode M. D.                 | Dept. of History           |
| 8      | Prof. Kamble P. D.                  | Dept. of Political Science |